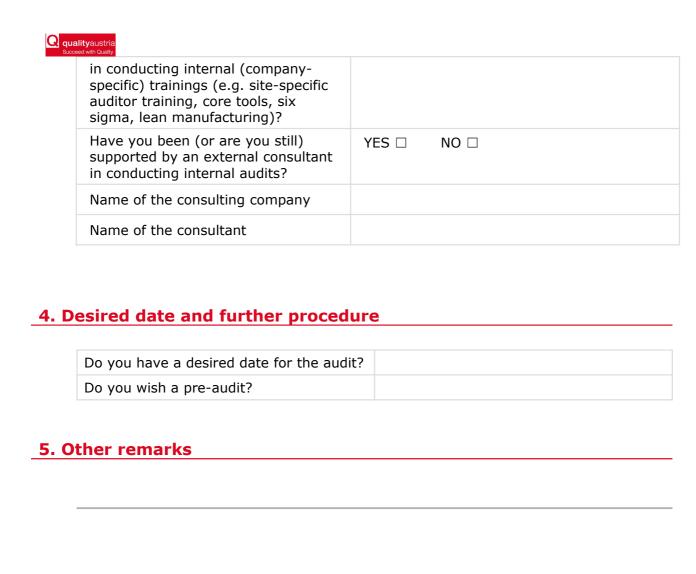

### 3. Other data about the system

| Do you already have a valid certificate?  If yes, - for which standard(s)? - from which certification body?                                                                                | YES □ NO □                                                                                       |
|--------------------------------------------------------------------------------------------------------------------------------------------------------------------------------------------|--------------------------------------------------------------------------------------------------|
| Status of the certificates (valid, withdrawn, cancelled)? Status of nonconformities (closed, open, 100% resolved)? Attention: Approach acc. to the IATF Certification Rules 6.1h, 8.7, 7.2 | Status certificate / Status nonconformity:                                                       |
| Current Services of QACA (qualityaustria Central Asia pvt. Ltd.) used by you                                                                                                               | <ul><li>☐ Inspection &amp; Testing</li><li>☐ In-house training</li><li>☐ Certification</li></ul> |
| Have you been (or are you still) supported / advised by an external consultant in establishing and implementing your management system?                                                    | YES □ NO □                                                                                       |
| Have you been (or are you still) supported by an external consultant                                                                                                                       | YES □ NO □                                                                                       |